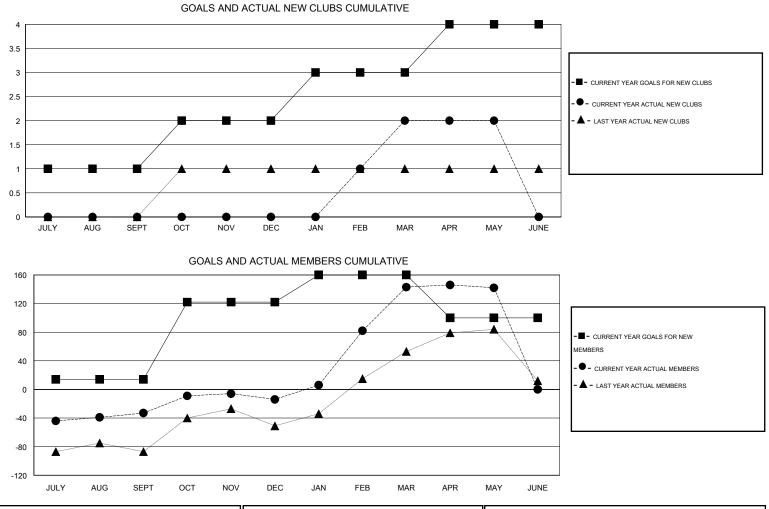

## LOCATION REP OF SRI LANKA

GMT CA 6

|               |                  | Clubs             |                  |                  | Members               |                    |                                     |                    |                  |  |
|---------------|------------------|-------------------|------------------|------------------|-----------------------|--------------------|-------------------------------------|--------------------|------------------|--|
|               | RESU             | LTS FOR 2015-2016 |                  |                  | RESULTS FOR 2015-2016 |                    |                                     |                    |                  |  |
| QUARTER       | NEW CLUB<br>GOAL | NEW CLUBS         | DROPPED<br>CLUBS | NET<br>GAIN/LOSS | QUARTER               | NEW MEMBER<br>GOAL | CHARTER AND<br>NEW MEMBERS<br>ADDED | DROPPED<br>MEMBERS | NET<br>GAIN/LOSS |  |
| JULY/AUG/SEPT | 1                | 0                 | 1                | -1               | JULY/AUG/SEPT         | 14                 | 50                                  | 83                 | -33              |  |
| OCT/NOV/DEC   | 1                | 0                 | 1                | -1               | OCT/NOV/DEC           | 108                | 57                                  | 38                 | 19               |  |
| JAN/FEB/MAR   | 1                | 2                 | 0                | 2                | JAN/FEB/MAR           | 38                 | 166                                 | 9                  | 157              |  |
| APR/MAY/JUNE  | 1                | 0                 | 0                | 0                | APR/MAY/JUNE          | -60                | 30                                  | 31                 | -1               |  |